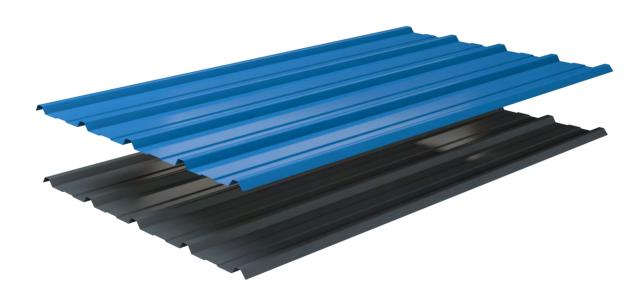

### **SANDWICH ROOF PANELS**

| Solar Compatible Roof Panel | 6  |
|-----------------------------|----|
| 7 RIB Roof Panel            | 8  |
| Single Roof Panel           | 10 |
| 5 RIB Roof Panel            | 12 |
| 3 RIB Roof Panel            | 14 |
| Tile Patterned Roof Panel   | 16 |
| SANDWICH FACADE PANELS      |    |
| Micro Pattern Facade Panel  | 18 |
| SP Pattern Facade Panel     | 20 |