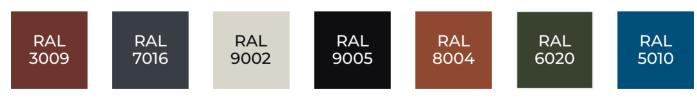

#### **Panel Colors**

Sağlam Panel, which is produced with 7 RAL colors as standard, can be produced with any color from the RAL catalog, which contains hundreds of colors upon request.

**RAL** 9002

<sup>\*</sup> Please contact us for alternative colors.