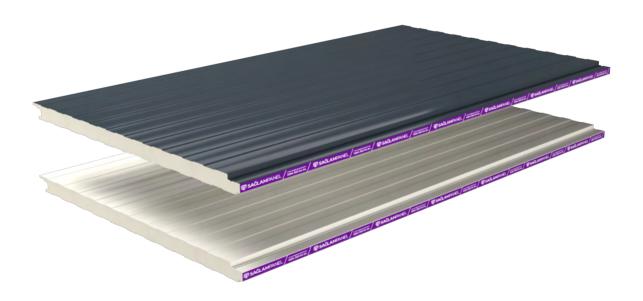

### **SANDWICH ROOF PANELS**

| Solar Compatible Roof Panel | 6  |
|-----------------------------|----|
| 7 RIB Roof Panel            | 8  |
| Single Roof Panel           | 10 |
| 5 RIB Roof Panel            | 12 |
| 3 RIB Roof Panel            | 14 |
| Tile Patterned Roof Panel   | 16 |
| SANDWICH FACADE PANELS      |    |
| Micro Pattern Facade Panel  | 18 |
| SP Pattern Facade Panel     | 20 |

| Flat Pattern Facade Panel        | 22    |
|----------------------------------|-------|
| Mesa Pattern Facade Panel        | 24    |
| Sinus Pattern Facade Panel       | 26    |
| Cold Room Panel                  | 28    |
| TRAPEZOIDAL SHEETS               |       |
| 7 RIB Trapezoidal Sheet          | 30    |
| 5 RIB Trapezoidal Sheet          | 32    |
| 3 RIB Trapezoidal Sheet          | 34    |
| 27/200 Trapezoidal Sheet         | 36    |
| Tile Patterned Trapezoidal Sheet | 38    |
| Sinus Trapezoidal Sheet          | 40    |
| ADDITIONAL PRODUCT GROUPS        | 42-44 |