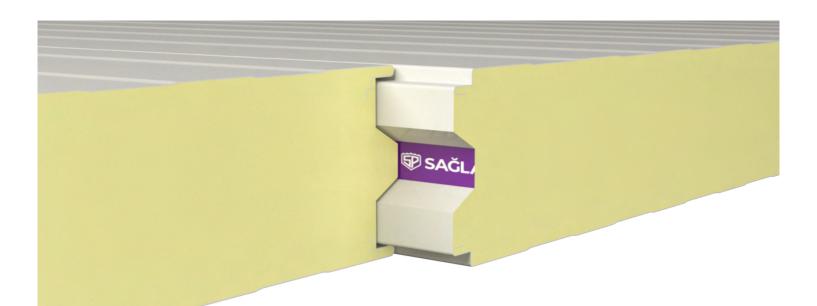

| Top Layer                      | Bottom Layer                   | PUR/PIR Insulation   | Non-Flammability<br>Class |
|--------------------------------|--------------------------------|----------------------|---------------------------|
| Prepainted Galvanized<br>Sheet | Prepainted Galvanized<br>Sheet | 38 - 42 Density / m³ | B1 / B2                   |