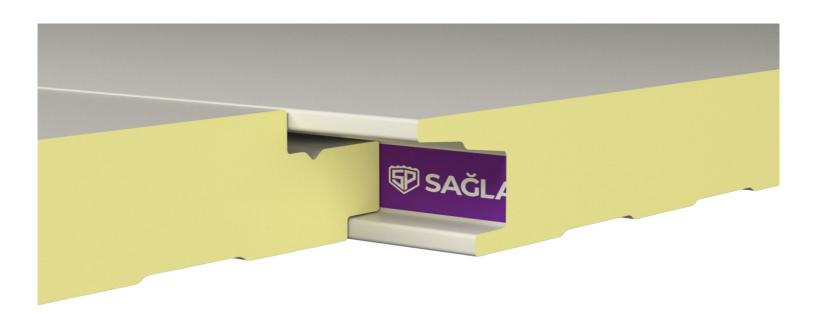

| Top Layer                      | Bottom Layer                   | PUR/PIR Insulation   | Non-Flammability<br>Class |
|--------------------------------|--------------------------------|----------------------|---------------------------|
| Prepainted Galvanized<br>Sheet | Prepainted Galvanized<br>Sheet | 38 - 42 Density / m³ | B1 / B2                   |

| Top Layer                      | Bottom Layer                         | PUR/PIR Insulation   | Non-Flammability<br>Class |
|--------------------------------|--------------------------------------|----------------------|---------------------------|
| Prepainted Galvanized<br>Sheet | Polyethylene Film /<br>Aluminum Foil | 38 - 42 Density / m³ | B1 / B2                   |