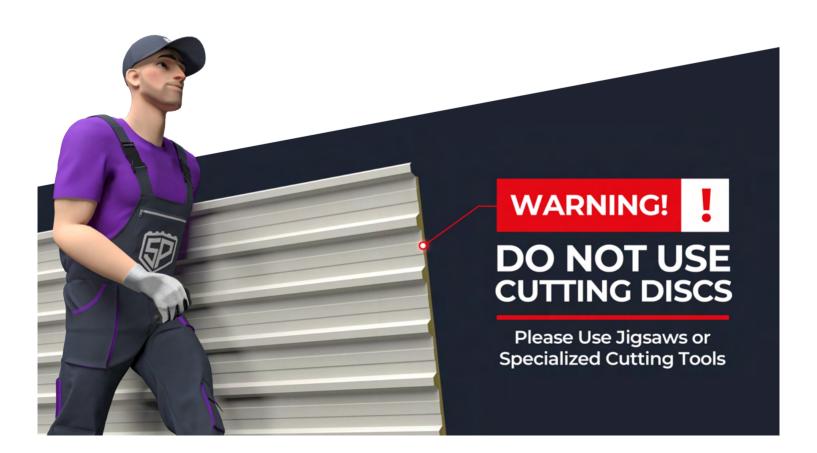

# HANDLING, UNLOADING, STACKING TRANSFER

- > Panel packages are unloaded using a forklift or crane, depending on their length.
- > They must be stacked without blocking traffic or being affected by nearby construction.
- > Panels longer than 6–8 meters must be transported with a crane.
- > Steel or chain ropes must not be used for lifting.
- > Ropes should be padded to avoid damaging the panel edges.
- > A lifting beam is an effective method for hoisting panel packages.
- > For durability, store panels indoors with good air circulation.
- > Do not stack more than two packages on top of each other, and ensure they are balanced.
- > Place panel packages on wedges at an angle to prevent water accumulation.
- > Lift and place the package evenly onto the roof.
- > When unpacking, do not drag panels—turn them sideways and lift by both ends.

Panels longer than 6 meters should be carried evenly from the middle.

> Do not lift sandwich panels by their metal handles.