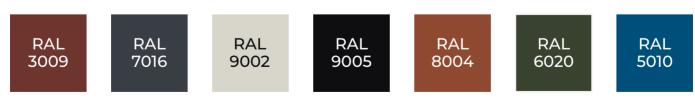

#### **Panel Colors**

Sağlam Panel, which is produced with 7 RAL colors as standard, can be produced with any color from the RAL catalog, which contains hundreds of colors upon request.

**RAL** 9002

<sup>\*</sup> Please contact us for alternative colors.