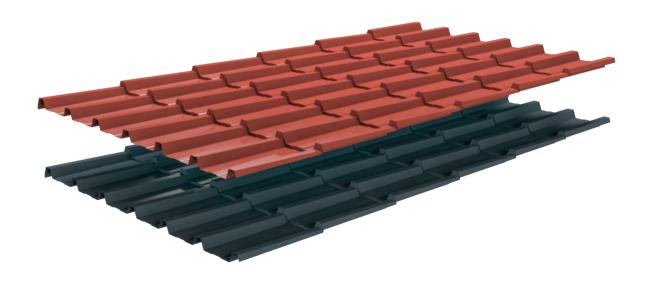

# TILE PATTERNED ROOF PANEL

The unique tile-patterned roofing panels, produced for the first time in Turkey, are distinguished by their aesthetic design, ergonomic features and ease of installation. These innovative panels offer visual appeal as well as a state-of-the-art roofing solution that aims to reduce earthquake risks.

# TILE PATTERNED TRAPEZOIDAL SHEET

Tile-patterned trapezoidal sheets present a modern alternative to traditional tiled roofs, combining classic aesthetics with contemporary performance. Its lightweight structure imposes minimal load on surfaces, while its easy installation reduces time and labour costs. This versatile product is available in various thicknesses and colour options, meeting the demands of a wide range of projects and ensuring long-term performance across diverse applications.