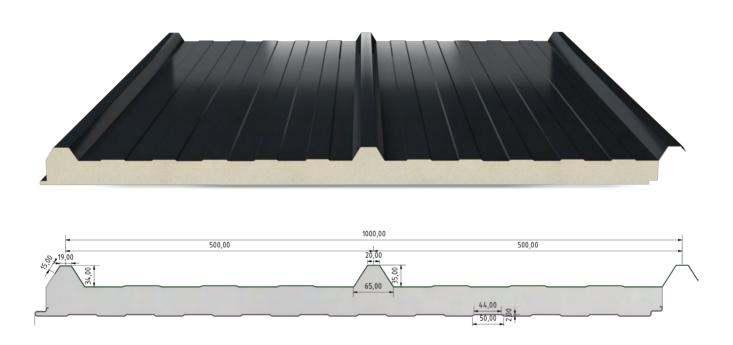

## 7 RIB ROOF PANEL

The 7-RIB profile of this roofing panel is both robust and aesthetically pleasing, making it a highly versatile solution for a wide range of structures, from industrial facilities to residential projects. This product combines cost-effectiveness with high durability, adapting seamlessly to various climatic conditions while ensuring both structural integrity and visual appeal across your buildings.

#### **Panel Colors**

<sup>\*</sup> Please contact us for alternative colors.

| Useful Size | Minimum<br>Length | Maximum<br>Length | Sheet Thickness                                  | Insulation Thickness                     | RIB |
|-------------|-------------------|-------------------|--------------------------------------------------|------------------------------------------|-----|
| 1000 mm     | 2 Meters          | 15 Meters         | 0,30 mm - 040 mm<br>0,50 mm - 0,60 mm<br>0,70 mm | 40 mm - 50 mm<br>60 mm - 80 mm<br>100 mm | 7   |