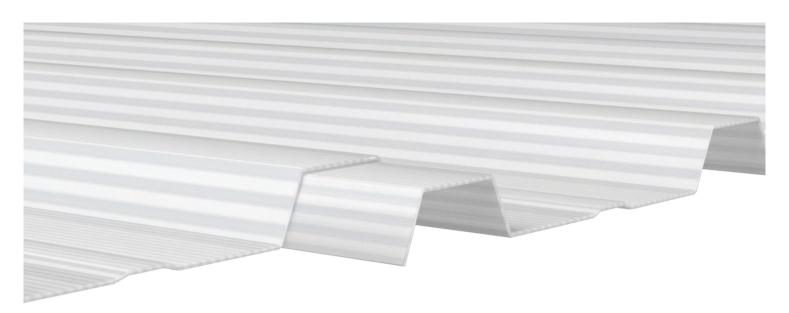

# POLYCARBONATE PANEL

In areas where sandwich panels are used, polycarbonate panels are preferred to enhance natural lighting. These panels maximise the use of daylight, contributing to energy savings while significantly improving indoor comfort

## **TECHNICAL SPECIFICATIONS**

| Useful Size | Minimum<br>Length | Maksimum<br>Length | Thickness     | RIB | Top Layer |
|-------------|-------------------|--------------------|---------------|-----|-----------|
| 1000 mm     | 2 Meters          | 15 Meters          | 30 mm - 40 mm | -   | -         |

#### **Compatible Products**

- $\cdot$  The 30 mm polycarbonate panel is compatible with 40 mm sandwich panel systems.
- The 40 mm polycarbonate panel is compatible with 50 mm sandwich panel systems.