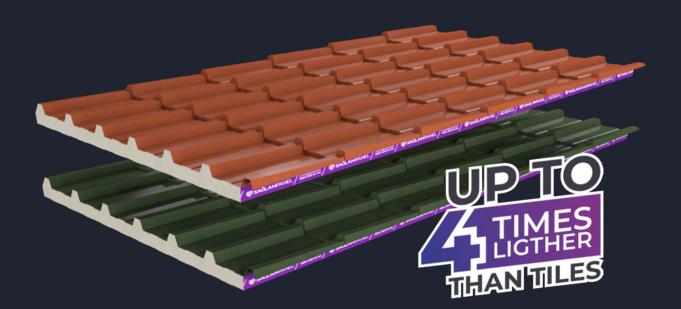

# TILE PATTERNED ROOF PANEL

The unique tile-patterned roofing panels, produced for the first time in Turkey, are distinguished by their aesthetic design, ergonomic features and ease of installation. These innovative panels offer visual appeal as well as a state-of-the-art roofing solution that aims to reduce earthquake risks.

# TILE PATTERNED TRAPEZOIDAL SHEET

Tile-patterned trapezoidal sheets present a modern alternative to traditional tiled roofs, combining classic aesthetics with contemporary performance. Its lightweight structure imposes minimal load on surfaces, while its easy installation reduces time and labour costs. This versatile product is available in various thicknesses and colour options, meeting the demands of a wide range of projects and ensuring long-term performance across diverse applications.