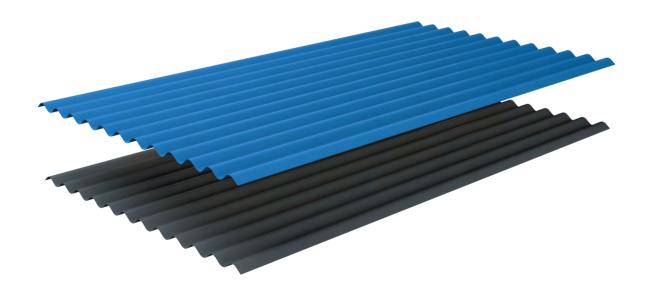

#### **Panel Colors**

Sağlam Panel, which is produced with 7 RAL colors as standard, can be produced with any color from the RAL catalog, which contains hundreds of colors upon request.

**RAL** 9002

<sup>\*</sup> Please contact us for alternative colors.

#### **Panel Colors**

Sağlam Panel, which is produced with 7 RAL colors as standard, can be produced with any color from the RAL catalog, which contains hundreds of colors upon request.

RAL 9002

RAL 8004 RAL 6020