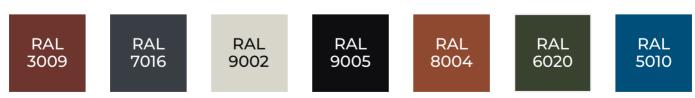

#### **Panel Colors**

Sağlam Panel, which is produced with 7 RAL colors as standard, can be produced with any color from the RAL catalog, which contains hundreds of colors upon request.

**RAL** 9002

<sup>\*</sup> Please contact us for alternative colors.