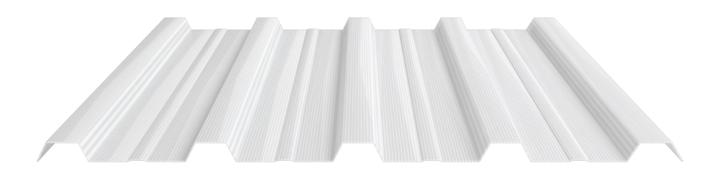

## 7 RIB ROOF PANEL

The 7-RIB profile of this roofing panel is both robust and aesthetically pleasing, making it a highly versatile solution for a wide range of structures, from industrial facilities to residential projects. This product combines cost-effectiveness with high durability, adapting seamlessly to various climatic conditions while ensuring both structural integrity and visual appeal across your buildings.

#### **Panel Colors**

<sup>\*</sup> Please contact us for alternative colors.

| Useful Size | Minimum<br>Length | Maximum<br>Length | Sheet Thickness                                  | Insulation Thickness                     | RIB |
|-------------|-------------------|-------------------|--------------------------------------------------|------------------------------------------|-----|
| 1000 mm     | 2 Meters          | 15 Meters         | 0,30 mm - 040 mm<br>0,50 mm - 0,60 mm<br>0,70 mm | 40 mm - 50 mm<br>60 mm - 80 mm<br>100 mm | 7   |

| Top Layer                      | Bottom Layer                   | PUR/PIR Insulation   | Non-Flammability<br>Class |
|--------------------------------|--------------------------------|----------------------|---------------------------|
| Prepainted Galvanized<br>Sheet | Prepainted Galvanized<br>Sheet | 38 - 42 Density / m³ | B1 / B2                   |