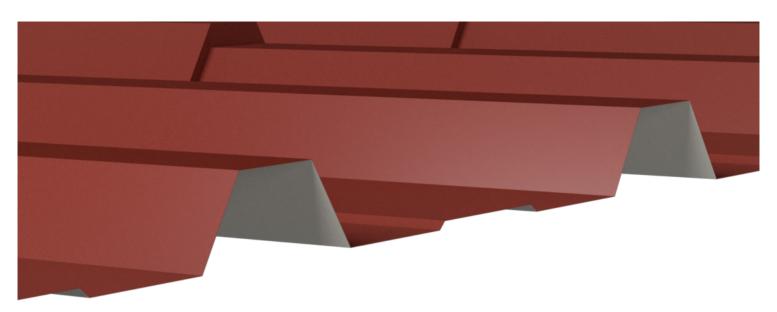

# TILE PATTERNED ROOF PANEL

The unique tile-patterned roofing panels, produced for the first time in Turkey, are distinguished by their aesthetic design, ergonomic features and ease of installation. These innovative panels offer visual appeal as well as a state-of-the-art roofing solution that aims to reduce earthquake risks.

#### **Panel Colors**

<sup>\*</sup> Please contact us for alternative colors.

| Useful Size | Minimum<br>Length | Maximum<br>Length | Sheet Thickness                        | Insulation Thickness                                       | RIB |
|-------------|-------------------|-------------------|----------------------------------------|------------------------------------------------------------|-----|
| 1000 mm     | 3,5 Meters        | 14 Meters         | 0,40 mm - 0,50 mm<br>0,60 mm - 0,70 mm | 40 mm - 50 mm<br>60 mm - 80 mm - 100 mm<br>120 mm - 150 mm | 7   |