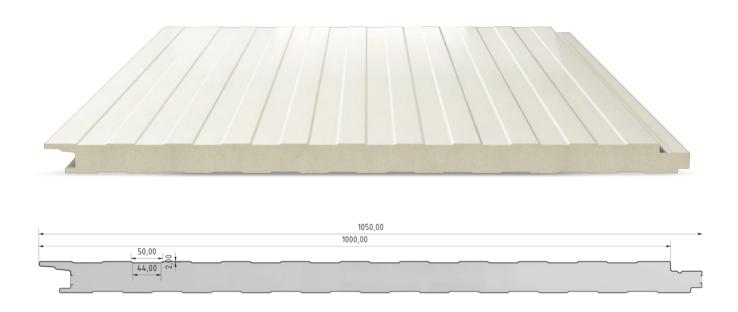

## 7 RIB ROOF PANEL

The 7-RIB profile of this roofing panel is both robust and aesthetically pleasing, making it a highly versatile solution for a wide range of structures, from industrial facilities to residential projects. This product combines cost-effectiveness with high durability, adapting seamlessly to various climatic conditions while ensuring both structural integrity and visual appeal across your buildings.

#### **Panel Colors**

<sup>\*</sup> Please contact us for alternative colors.

| Useful Size | Minimum<br>Length | Maximum<br>Length | Sheet Thickness                                  | Insulation Thickness                     | RIB |
|-------------|-------------------|-------------------|--------------------------------------------------|------------------------------------------|-----|
| 1000 mm     | 2 Meters          | 15 Meters         | 0,30 mm - 040 mm<br>0,50 mm - 0,60 mm<br>0,70 mm | 40 mm - 50 mm<br>60 mm - 80 mm<br>100 mm | 7   |