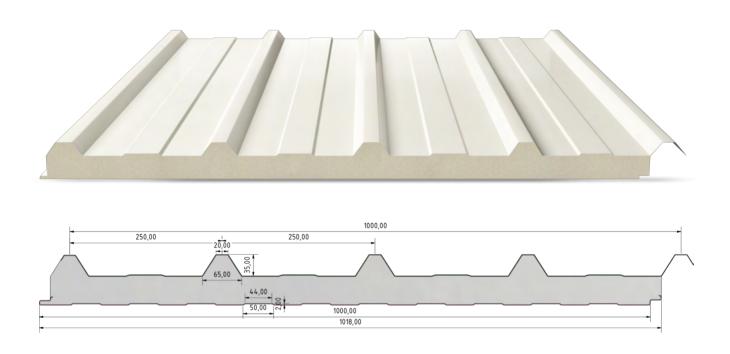

## 7 RIB ROOF PANEL

The 7-RIB profile of this roofing panel is both robust and aesthetically pleasing, making it a highly versatile solution for a wide range of structures, from industrial facilities to residential projects. This product combines cost-effectiveness with high durability, adapting seamlessly to various climatic conditions while ensuring both structural integrity and visual appeal across your buildings.

#### **Panel Colors**

<sup>\*</sup> Please contact us for alternative colors.

| Useful Size | Minimum<br>Length | Maximum<br>Length | Sheet Thickness                                  | Insulation Thickness                     | RIB |
|-------------|-------------------|-------------------|--------------------------------------------------|------------------------------------------|-----|
| 1000 mm     | 2 Meters          | 15 Meters         | 0,30 mm - 040 mm<br>0,50 mm - 0,60 mm<br>0,70 mm | 40 mm - 50 mm<br>60 mm - 80 mm<br>100 mm | 7   |