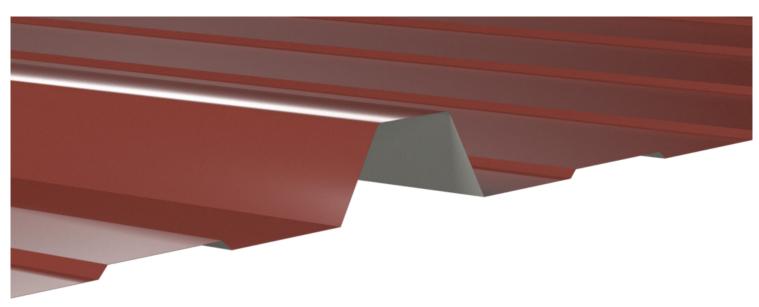

## 7 RIB ROOF PANEL

The 7-RIB profile of this roofing panel is both robust and aesthetically pleasing, making it a highly versatile solution for a wide range of structures, from industrial facilities to residential projects. This product combines cost-effectiveness with high durability, adapting seamlessly to various climatic conditions while ensuring both structural integrity and visual appeal across your buildings.