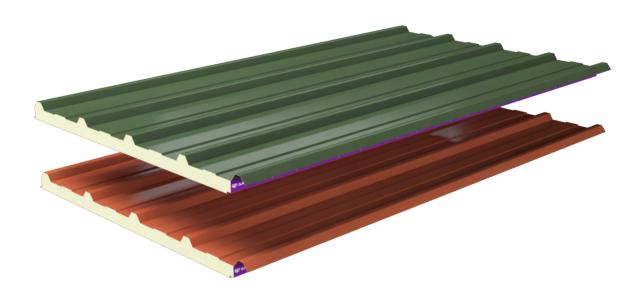

Driven by a mission to deliver high-quality products, Sağlam Panel entered the sector with a firm commitment to innovation and excellence.

Its production facility is equipped with cutting-edge technology, enabling the company to manufacture panels that meet the highest industry standards. This ensures the consistent delivery of reliable and high-quality products to its clients.

## 7 RIB ROOF PANEL

The 7-RIB profile of this roofing panel is both robust and aesthetically pleasing, making it a highly versatile solution for a wide range of structures, from industrial facilities to residential projects. This product combines cost-effectiveness with high durability, adapting seamlessly to various climatic conditions while ensuring both structural integrity and visual appeal across your buildings.