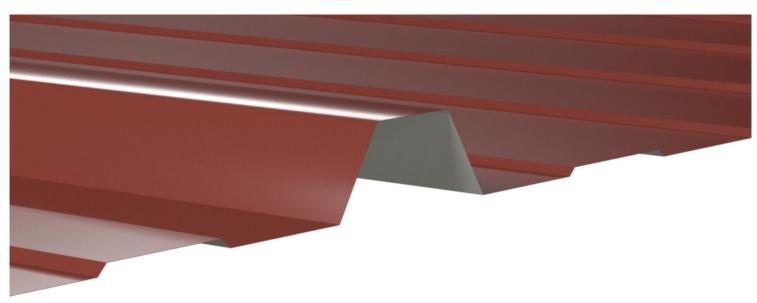

## 7 RIB ROOF PANEL

The 7-RIB profile of this roofing panel is both robust and aesthetically pleasing, making it a highly versatile solution for a wide range of structures, from industrial facilities to residential projects. This product combines cost-effectiveness with high durability, adapting seamlessly to various climatic conditions while ensuring both structural integrity and visual appeal across your buildings.

#### **Panel Colors**

<sup>\*</sup> Please contact us for alternative colors.

| Useful Size | Minimum<br>Length | Maximum<br>Length | Sheet Thickness                                  | Insulation Thickness                     | RIB |
|-------------|-------------------|-------------------|--------------------------------------------------|------------------------------------------|-----|
| 1000 mm     | 2 Meters          | 15 Meters         | 0,30 mm - 040 mm<br>0,50 mm - 0,60 mm<br>0,70 mm | 40 mm - 50 mm<br>60 mm - 80 mm<br>100 mm | 7   |