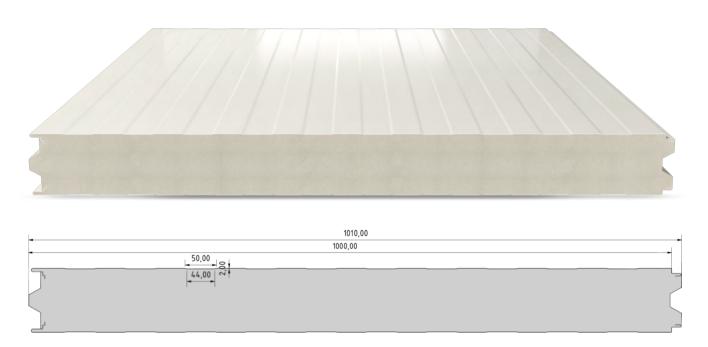

## 7 RIB ROOF PANEL

The 7-RIB profile of this roofing panel is both robust and aesthetically pleasing, making it a highly versatile solution for a wide range of structures, from industrial facilities to residential projects. This product combines cost-effectiveness with high durability, adapting seamlessly to various climatic conditions while ensuring both structural integrity and visual appeal across your buildings.

#### **Panel Colors**

<sup>\*</sup> Please contact us for alternative colors.

| Useful Size | Minimum<br>Length | Maximum<br>Length | Sheet Thickness                                  | Insulation Thickness                     | RIB |
|-------------|-------------------|-------------------|--------------------------------------------------|------------------------------------------|-----|
| 1000 mm     | 2 Meters          | 15 Meters         | 0,30 mm - 040 mm<br>0,50 mm - 0,60 mm<br>0,70 mm | 40 mm - 50 mm<br>60 mm - 80 mm<br>100 mm | 7   |