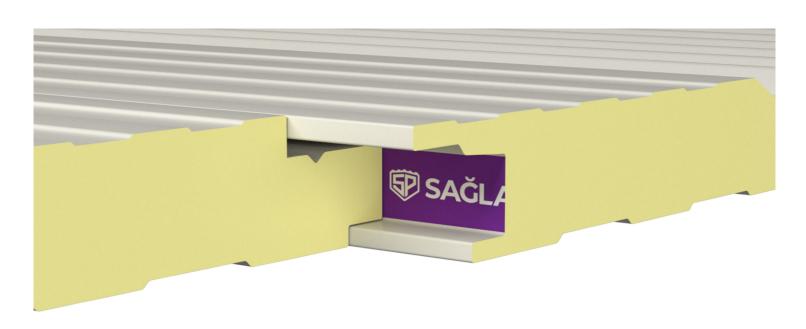

| Top Layer                      | Bottom Layer                   | PUR/PIR Insulation   | Non-Flammability<br>Class |
|--------------------------------|--------------------------------|----------------------|---------------------------|
| Prepainted Galvanized<br>Sheet | Prepainted Galvanized<br>Sheet | 38 - 42 Density / m³ | B1 / B2                   |