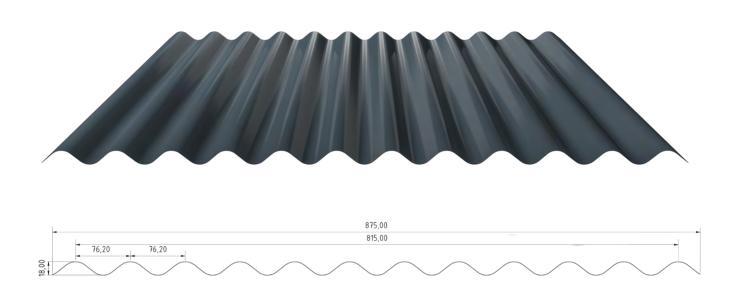

# TILE PATTERNED ROOF PANEL

The unique tile-patterned roofing panels, produced for the first time in Turkey, are distinguished by their aesthetic design, ergonomic features and ease of installation. These innovative panels offer visual appeal as well as a state-of-the-art roofing solution that aims to reduce earthquake risks.

#### **Panel Colors**

<sup>\*</sup> Please contact us for alternative colors.

| Useful Size | Minimum<br>Length | Maximum<br>Length | Sheet Thickness                        | Insulation Thickness                                       | RIB |
|-------------|-------------------|-------------------|----------------------------------------|------------------------------------------------------------|-----|
| 1000 mm     | 3,5 Meters        | 14 Meters         | 0,40 mm - 0,50 mm<br>0,60 mm - 0,70 mm | 40 mm - 50 mm<br>60 mm - 80 mm - 100 mm<br>120 mm - 150 mm | 7   |