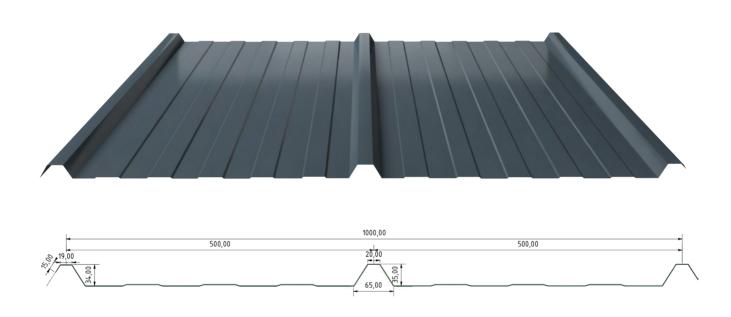

## 7 RIB ROOF PANEL

The 7-RIB profile of this roofing panel is both robust and aesthetically pleasing, making it a highly versatile solution for a wide range of structures, from industrial facilities to residential projects. This product combines cost-effectiveness with high durability, adapting seamlessly to various climatic conditions while ensuring both structural integrity and visual appeal across your buildings.

#### **Panel Colors**

<sup>\*</sup> Please contact us for alternative colors.

| Useful Size | Minimum<br>Length | Maximum<br>Length | Sheet Thickness                                  | Insulation Thickness                     | RIB |
|-------------|-------------------|-------------------|--------------------------------------------------|------------------------------------------|-----|
| 1000 mm     | 2 Meters          | 15 Meters         | 0,30 mm - 040 mm<br>0,50 mm - 0,60 mm<br>0,70 mm | 40 mm - 50 mm<br>60 mm - 80 mm<br>100 mm | 7   |