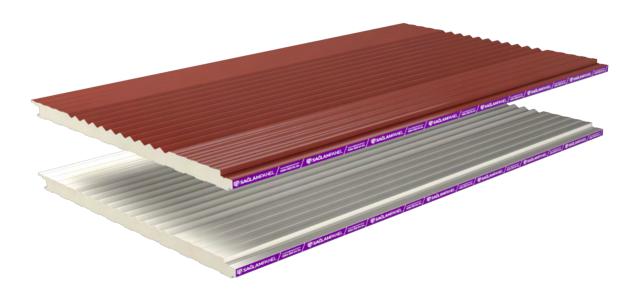

| Top Layer                      | Bottom Layer                   | PUR/PIR Insulation   | Non-Flammability<br>Class |
|--------------------------------|--------------------------------|----------------------|---------------------------|
| Prepainted Galvanized<br>Sheet | Prepainted Galvanized<br>Sheet | 38 - 42 Density / m³ | B1 / B2                   |