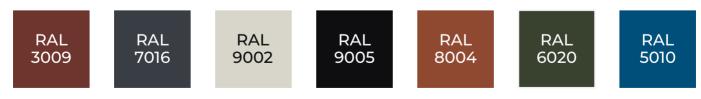

#### **Panel Colors**

Sağlam Panel, which is produced with 7 RAL colors as standard, can be produced with any color from the RAL catalog, which contains hundreds of colors upon request.

**RAL** 9002

<sup>\*</sup> Please contact us for alternative colors.