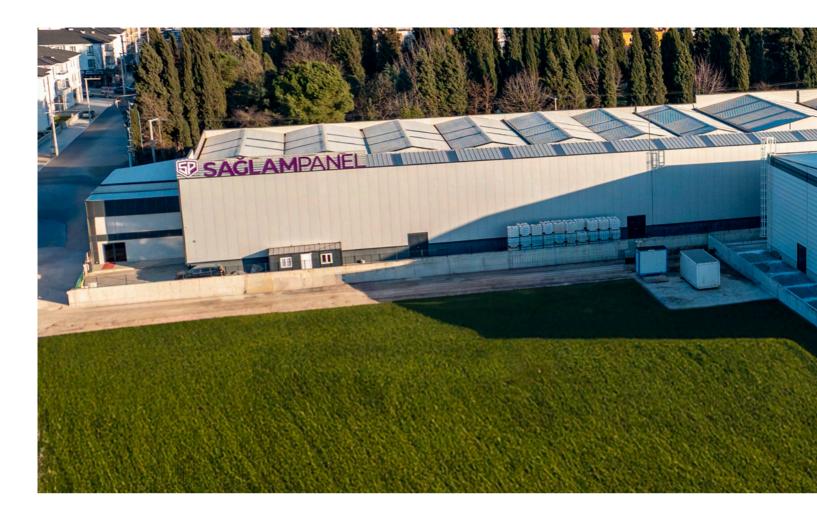

# SANDWICH PANEL MANUFACTURING

Sağlam Panel brings years of industry experience and in-depth market knowledge to the sandwich panel sector. Operating from its state-of-the-art production facility in Sakarya, the company delivers innovative and professional solutions tailored to the evolving needs of the industry.

Driven by a mission to deliver high-quality products, Sağlam Panel entered the sector with a firm commitment to innovation and excellence.

Its production facility is equipped with cutting-edge technology, enabling the company to manufacture panels that meet the highest industry standards. This ensures the consistent delivery of reliable and high-quality products to its clients.