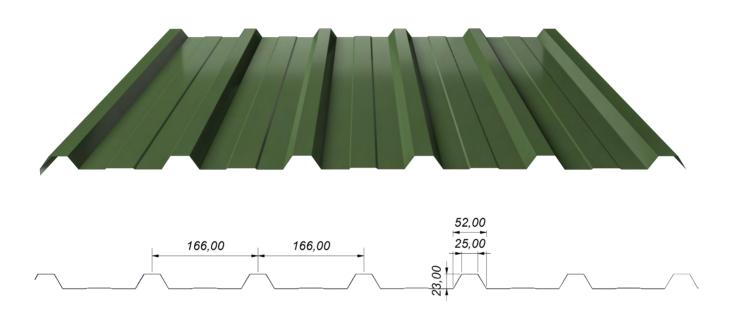

## 7 RIB ROOF PANEL

The 7-RIB profile of this roofing panel is both robust and aesthetically pleasing, making it a highly versatile solution for a wide range of structures, from industrial facilities to residential projects. This product combines cost-effectiveness with high durability, adapting seamlessly to various climatic conditions while ensuring both structural integrity and visual appeal across your buildings.

#### **Panel Colors**

<sup>\*</sup> Please contact us for alternative colors.

| Useful Size | Minimum<br>Length | Maximum<br>Length | Sheet Thickness                                  | Insulation Thickness                     | RIB |
|-------------|-------------------|-------------------|--------------------------------------------------|------------------------------------------|-----|
| 1000 mm     | 2 Meters          | 15 Meters         | 0,30 mm - 040 mm<br>0,50 mm - 0,60 mm<br>0,70 mm | 40 mm - 50 mm<br>60 mm - 80 mm<br>100 mm | 7   |