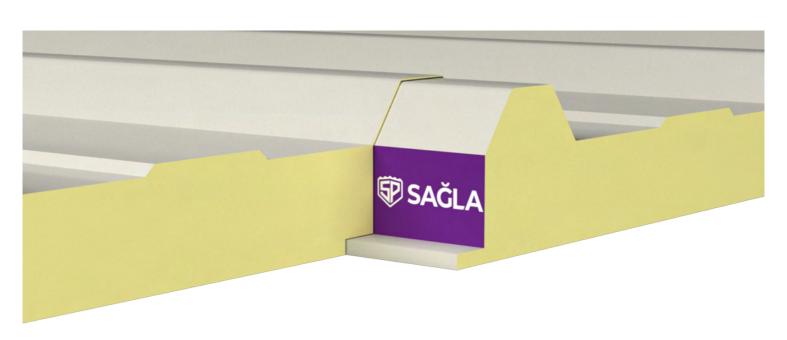

## 7 RIB ROOF PANEL

The 7-RIB profile of this roofing panel is both robust and aesthetically pleasing, making it a highly versatile solution for a wide range of structures, from industrial facilities to residential projects. This product combines cost-effectiveness with high durability, adapting seamlessly to various climatic conditions while ensuring both structural integrity and visual appeal across your buildings.

#### **Panel Colors**

<sup>\*</sup> Please contact us for alternative colors.

| Useful Size | Minimum<br>Length | Maximum<br>Length | Sheet Thickness                                  | Insulation Thickness                     | RIB |
|-------------|-------------------|-------------------|--------------------------------------------------|------------------------------------------|-----|
| 1000 mm     | 2 Meters          | 15 Meters         | 0,30 mm - 040 mm<br>0,50 mm - 0,60 mm<br>0,70 mm | 40 mm - 50 mm<br>60 mm - 80 mm<br>100 mm | 7   |

| Top Layer                      | Bottom Layer                   | PUR/PIR Insulation   | Non-Flammability<br>Class |
|--------------------------------|--------------------------------|----------------------|---------------------------|
| Prepainted Galvanized<br>Sheet | Prepainted Galvanized<br>Sheet | 38 - 42 Density / m³ | B1 / B2                   |