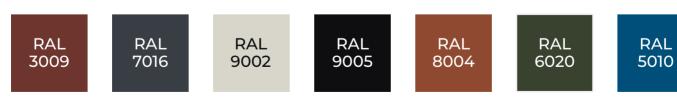

#### **Panel Colors**

Sağlam Panel, which is produced with 7 RAL colors as standard, can be produced with any color from the RAL catalog, which contains hundreds of colors upon request.

**RAL** 9002

<sup>\*</sup> Please contact us for alternative colors.