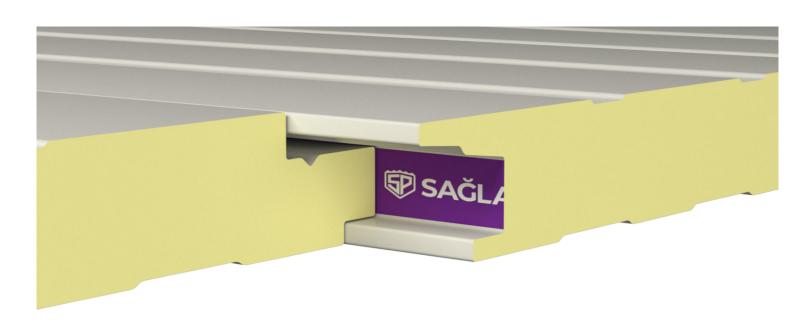

## 7 RIB ROOF PANEL

The 7-RIB profile of this roofing panel is both robust and aesthetically pleasing, making it a highly versatile solution for a wide range of structures, from industrial facilities to residential projects. This product combines cost-effectiveness with high durability, adapting seamlessly to various climatic conditions while ensuring both structural integrity and visual appeal across your buildings.