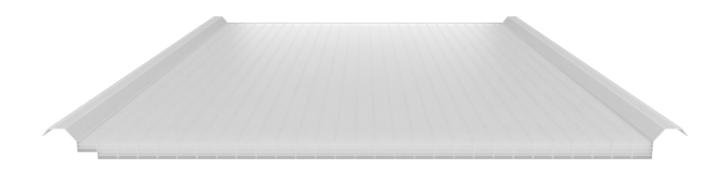

## 7 RIB ROOF PANEL

The 7-RIB profile of this roofing panel is both robust and aesthetically pleasing, making it a highly versatile solution for a wide range of structures, from industrial facilities to residential projects. This product combines cost-effectiveness with high durability, adapting seamlessly to various climatic conditions while ensuring both structural integrity and visual appeal across your buildings.

#### **Panel Colors**

<sup>\*</sup> Please contact us for alternative colors.

| Useful Size | Minimum<br>Length | Maximum<br>Length | Sheet Thickness                                  | Insulation Thickness                     | RIB |
|-------------|-------------------|-------------------|--------------------------------------------------|------------------------------------------|-----|
| 1000 mm     | 2 Meters          | 15 Meters         | 0,30 mm - 040 mm<br>0,50 mm - 0,60 mm<br>0,70 mm | 40 mm - 50 mm<br>60 mm - 80 mm<br>100 mm | 7   |

| Top Layer                      | Bottom Layer                   | PUR/PIR Insulation   | Non-Flammability<br>Class |
|--------------------------------|--------------------------------|----------------------|---------------------------|
| Prepainted Galvanized<br>Sheet | Prepainted Galvanized<br>Sheet | 38 - 42 Density / m³ | B1 / B2                   |