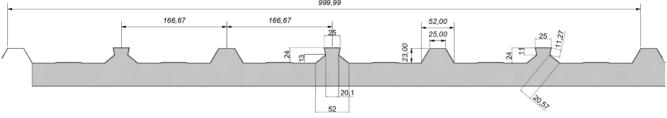

## SOLAR COMPATIBLE **ROOF PANEL**

This building component is designed to promote the use of renewable energy sources and enhance the energy efficiency of buildings. In addition to the usual benefits of standard sandwich panels, such as lightweight structure, durability, and ease of installation, this product is equipped with an integrated mounting system for photovoltaic panels.

#### **Panel Colors**

Sağlam Panel, which is produced with 7 RAL colors as standard, can be produced with any color from the RAL catalog, which contains hundreds of colors upon request.

**RAL** 9002

<sup>\*</sup> Please contact us for alternative colors.

| Useful Size | Minimum<br>Length | Maximum<br>Length | Sheet Thickness                                   | Insulation Thickness                     | RIB |
|-------------|-------------------|-------------------|---------------------------------------------------|------------------------------------------|-----|
| 1000 mm     | 2 Meters          | 15 Meters         | 0,40 mm - 0,50 mm<br>0,60 mm - 0,70 mm<br>0,80 mm | 40 mm - 50 mm<br>60 mm - 80 mm<br>100 mm | 7   |

| Top Layer                      | Bottom Layer                   | PUR/PIR Insulation   | Non-Flammability<br>Class |
|--------------------------------|--------------------------------|----------------------|---------------------------|
| Prepainted Galvanized<br>Sheet | Prepainted Galvanized<br>Sheet | 38 - 42 Density / m³ | B1 / B2                   |