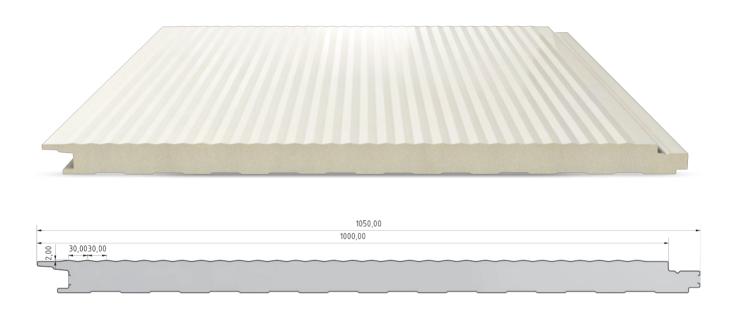

| Useful Size | Minimum<br>Length | Maximum<br>Length | Sheet Thickness                                   | Insulation Thickness                     | RIB |
|-------------|-------------------|-------------------|---------------------------------------------------|------------------------------------------|-----|
| 1000 mm     | 2 Meters          | 15 Meters         | 0,40 mm - 0,50 mm<br>0,60 mm - 0,70 mm<br>0,80 mm | 40 mm - 50 mm<br>60 mm - 80 mm<br>100 mm | 7   |

| Top Layer                      | Bottom Layer                   | PUR/PIR Insulation   | Non-Flammability<br>Class |
|--------------------------------|--------------------------------|----------------------|---------------------------|
| Prepainted Galvanized<br>Sheet | Prepainted Galvanized<br>Sheet | 38 - 42 Density / m³ | B1 / B2                   |