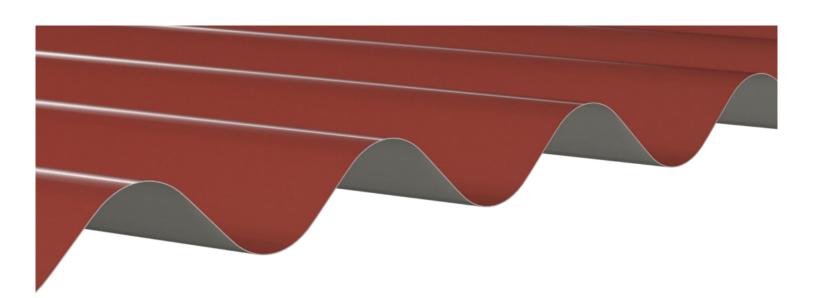

## 7 RIB ROOF PANEL

The 7-RIB profile of this roofing panel is both robust and aesthetically pleasing, making it a highly versatile solution for a wide range of structures, from industrial facilities to residential projects. This product combines cost-effectiveness with high durability, adapting seamlessly to various climatic conditions while ensuring both structural integrity and visual appeal across your buildings.

#### **Panel Colors**

<sup>\*</sup> Please contact us for alternative colors.

| Useful Size | Minimum<br>Length | Maximum<br>Length | Sheet Thickness                                  | Insulation Thickness                     | RIB |
|-------------|-------------------|-------------------|--------------------------------------------------|------------------------------------------|-----|
| 1000 mm     | 2 Meters          | 15 Meters         | 0,30 mm - 040 mm<br>0,50 mm - 0,60 mm<br>0,70 mm | 40 mm - 50 mm<br>60 mm - 80 mm<br>100 mm | 7   |