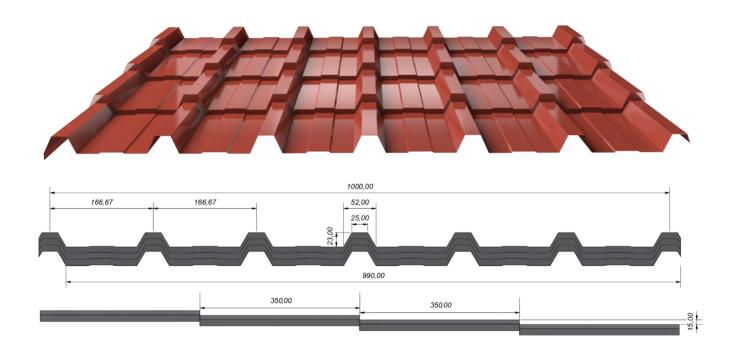

# TILE PATTERNED ROOF PANEL

The unique tile-patterned roofing panels, produced for the first time in Turkey, are distinguished by their aesthetic design, ergonomic features and ease of installation. These innovative panels offer visual appeal as well as a state-of-the-art roofing solution that aims to reduce earthquake risks.

#### **Panel Colors**

<sup>\*</sup> Please contact us for alternative colors.

| Useful Size | Minimum<br>Length | Maximum<br>Length | Sheet Thickness                        | Insulation Thickness                                       | RIB |
|-------------|-------------------|-------------------|----------------------------------------|------------------------------------------------------------|-----|
| 1000 mm     | 3,5 Meters        | 14 Meters         | 0,40 mm - 0,50 mm<br>0,60 mm - 0,70 mm | 40 mm - 50 mm<br>60 mm - 80 mm - 100 mm<br>120 mm - 150 mm | 7   |