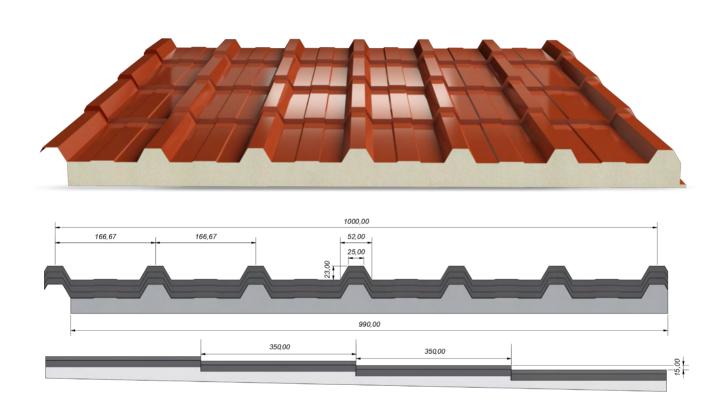

# TILE PATTERNED ROOF PANEL

The unique tile-patterned roofing panels, produced for the first time in Turkey, are distinguished by their aesthetic design, ergonomic features and ease of installation. These innovative panels offer visual appeal as well as a state-of-the-art roofing solution that aims to reduce earthquake risks.

#### **Panel Colors**

<sup>\*</sup> Please contact us for alternative colors.

| Useful Size | Minimum<br>Length | Maximum<br>Length | Sheet Thickness                        | Insulation Thickness                                       | RIB |
|-------------|-------------------|-------------------|----------------------------------------|------------------------------------------------------------|-----|
| 1000 mm     | 3,5 Meters        | 14 Meters         | 0,40 mm - 0,50 mm<br>0,60 mm - 0,70 mm | 40 mm - 50 mm<br>60 mm - 80 mm - 100 mm<br>120 mm - 150 mm | 7   |