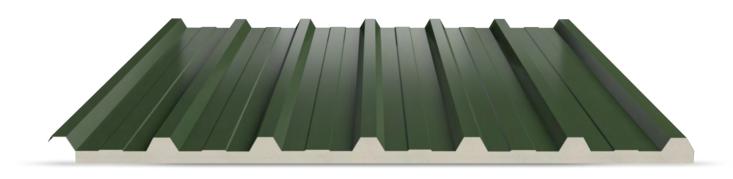

## 7 RIB ROOF PANEL

The 7-RIB profile of this roofing panel is both robust and aesthetically pleasing, making it a highly versatile solution for a wide range of structures, from industrial facilities to residential projects. This product combines cost-effectiveness with high durability, adapting seamlessly to various climatic conditions while ensuring both structural integrity and visual appeal across your buildings.