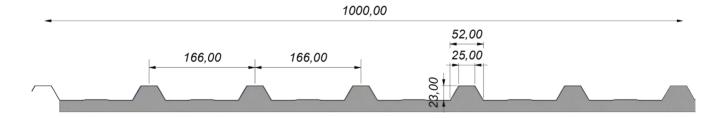

#### **Panel Colors**

<sup>\*</sup> Please contact us for alternative colors.

| Useful Size | Minimum<br>Length | Maximum<br>Length | Sheet Thickness                                  | Insulation Thickness                     | RIB |
|-------------|-------------------|-------------------|--------------------------------------------------|------------------------------------------|-----|
| 1000 mm     | 2 Meters          | 15 Meters         | 0,30 mm - 040 mm<br>0,50 mm - 0,60 mm<br>0,70 mm | 40 mm - 50 mm<br>60 mm - 80 mm<br>100 mm | 7   |