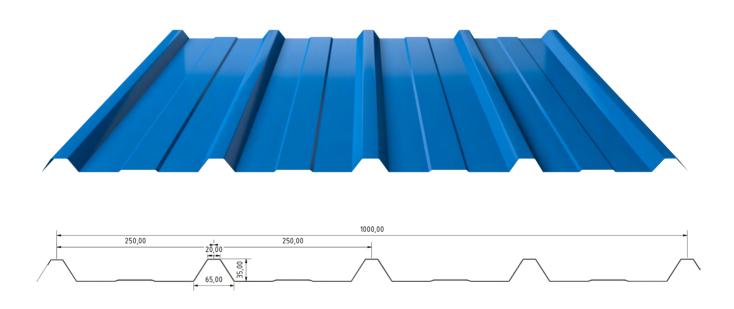

## 7 RIB ROOF PANEL

The 7-RIB profile of this roofing panel is both robust and aesthetically pleasing, making it a highly versatile solution for a wide range of structures, from industrial facilities to residential projects. This product combines cost-effectiveness with high durability, adapting seamlessly to various climatic conditions while ensuring both structural integrity and visual appeal across your buildings.

#### **Panel Colors**

<sup>\*</sup> Please contact us for alternative colors.

| Useful Size | Minimum<br>Length | Maximum<br>Length | Sheet Thickness                                  | Insulation Thickness                     | RIB |
|-------------|-------------------|-------------------|--------------------------------------------------|------------------------------------------|-----|
| 1000 mm     | 2 Meters          | 15 Meters         | 0,30 mm - 040 mm<br>0,50 mm - 0,60 mm<br>0,70 mm | 40 mm - 50 mm<br>60 mm - 80 mm<br>100 mm | 7   |