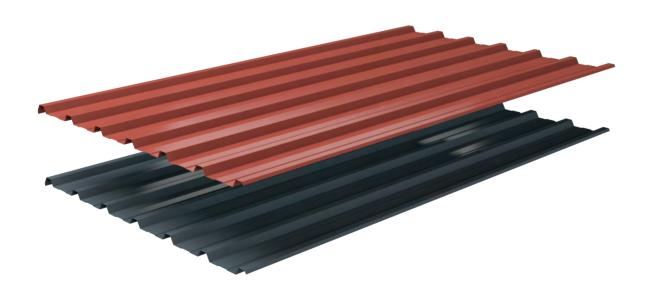

## TRAPEZOIDAL SHEET

The 5-rib trapezoidal sheet offers an elegant and modern appearance, providing an aesthetically refined solution for both roofing and facade cladding applications. Its lightweight structure imposes minimal load on surfaces, while its easy installation reduces time and labour costs. This versatile product is available in various thicknesses and colour options, meeting the demands of a wide range of projects and ensuring long-term performance across diverse applications.

#### **Panel Colors**

Sağlam Panel, which is produced with 7 RAL colors as standard, can be produced with any color from the RAL catalog, which contains hundreds of colors upon request.

RAL 7016

RAL 9002 RAL 9005 RAL 8004