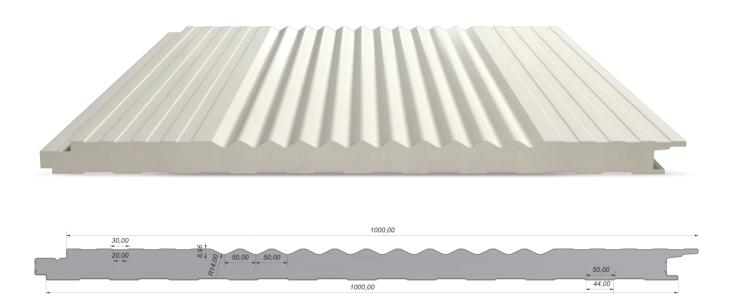

# TILE PATTERNED ROOF PANEL

The unique tile-patterned roofing panels, produced for the first time in Turkey, are distinguished by their aesthetic design, ergonomic features and ease of installation. These innovative panels offer visual appeal as well as a state-of-the-art roofing solution that aims to reduce earthquake risks.

#### **Panel Colors**

<sup>\*</sup> Please contact us for alternative colors.

| Useful Size | Minimum<br>Length | Maximum<br>Length | Sheet Thickness                        | Insulation Thickness                                       | RIB |
|-------------|-------------------|-------------------|----------------------------------------|------------------------------------------------------------|-----|
| 1000 mm     | 3,5 Meters        | 14 Meters         | 0,40 mm - 0,50 mm<br>0,60 mm - 0,70 mm | 40 mm - 50 mm<br>60 mm - 80 mm - 100 mm<br>120 mm - 150 mm | 7   |