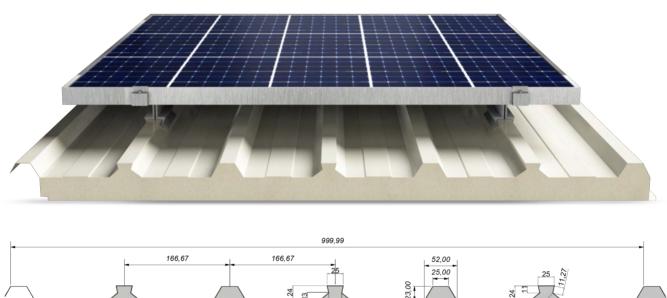

## SOLAR COMPATIBLE **ROOF PANEL**

This building component is designed to promote the use of renewable energy sources and enhance the energy efficiency of buildings. In addition to the usual benefits of standard sandwich panels, such as lightweight structure, durability, and ease of installation, this product is equipped with an integrated mounting system for photovoltaic panels.

#### **Panel Colors**

Sağlam Panel, which is produced with 7 RAL colors as standard, can be produced with any color from the RAL catalog, which contains hundreds of colors upon request.

**RAL** 9002

<sup>\*</sup> Please contact us for alternative colors.

| Useful Size | Minimum<br>Length | Maximum<br>Length | Sheet Thickness                                   | Insulation Thickness                     | RIB |
|-------------|-------------------|-------------------|---------------------------------------------------|------------------------------------------|-----|
| 1000 mm     | 2 Meters          | 15 Meters         | 0,40 mm - 0,50 mm<br>0,60 mm - 0,70 mm<br>0,80 mm | 40 mm - 50 mm<br>60 mm - 80 mm<br>100 mm | 7   |

| Top Layer                      | Bottom Layer                   | PUR/PIR Insulation   | Non-Flammability<br>Class |
|--------------------------------|--------------------------------|----------------------|---------------------------|
| Prepainted Galvanized<br>Sheet | Prepainted Galvanized<br>Sheet | 38 - 42 Density / m³ | B1 / B2                   |