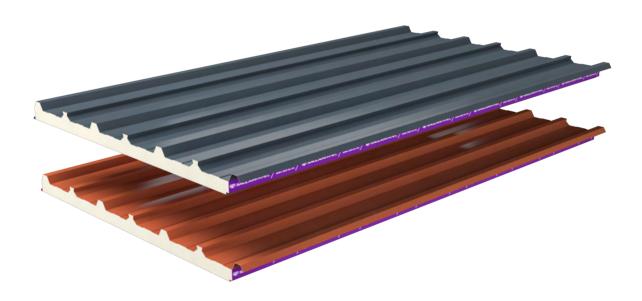

## 7 RIB ROOF PANEL

The 7-RIB profile of this roofing panel is both robust and aesthetically pleasing, making it a highly versatile solution for a wide range of structures, from industrial facilities to residential projects. This product combines cost-effectiveness with high durability, adapting seamlessly to various climatic conditions while ensuring both structural integrity and visual appeal across your buildings.

## **ROOF PANEL**

These high-quality roofing panels are designed with a 5-rib profile, making them both robust and aesthetically pleasing. They are ideal for a wide range of structures, including industrial facilities and residential projects, and are renowned for their durability and longevity. These panels combine cost-effectiveness with high durability, adapting to various climatic conditions and ensuring the safety and visual appeal of buildings.