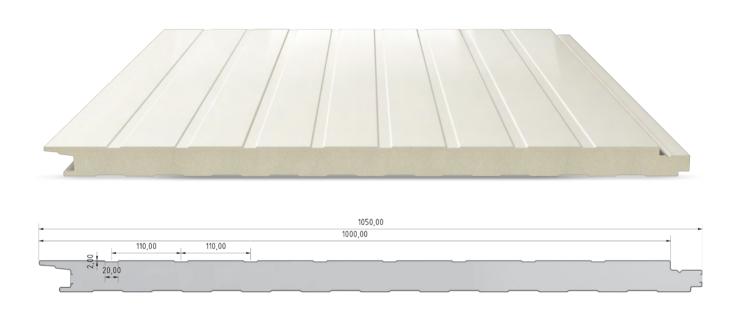

# SINGLE ROOF PANEL

Single Panel models are available in insulation thicknesses of either 10 mm or 20 mm. Their lightweight design minimises structural load, making them particularly well-suited for earthquake-prone regions. Renowned for their cost-effectiveness, these panels are ideal for a wide range of applications, from residential buildings to industrial structures. Their straightforward installation process saves time, while their durable construction ensures a long-lasting roofing solution.

<sup>\*</sup> Please contact us for alternative colors.

| Useful Size | Minimum<br>Length | Maximum<br>Length | Sheet Thickness                                   | Insulation Thickness | RIB |
|-------------|-------------------|-------------------|---------------------------------------------------|----------------------|-----|
| 1000 mm     | 2 Meters          | 15 Meters         | 0,30 mm - 0,40 mm<br>0,50 mm - 0,60 mm<br>0,70 mm | 10 mm - 20 mm        | 7   |

| Top Layer                      | Bottom Layer                         | PUR/PIR Insulation   | Non-Flammability<br>Class |
|--------------------------------|--------------------------------------|----------------------|---------------------------|
| Prepainted Galvanized<br>Sheet | Polyethylene Film /<br>Aluminum Foil | 38 - 42 Density / m³ | B1 / B2                   |