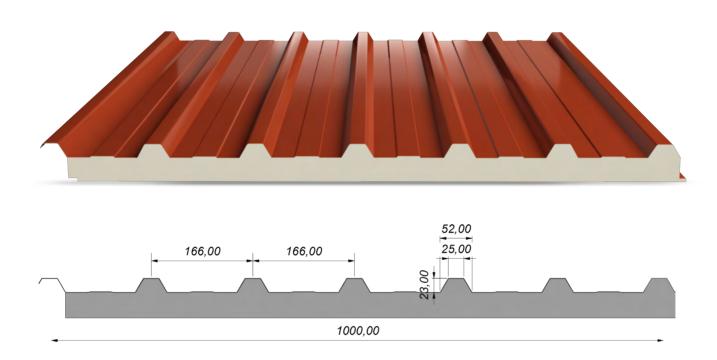

## 7 RIB ROOF PANEL

The 7-RIB profile of this roofing panel is both robust and aesthetically pleasing, making it a highly versatile solution for a wide range of structures, from industrial facilities to residential projects. This product combines cost-effectiveness with high durability, adapting seamlessly to various climatic conditions while ensuring both structural integrity and visual appeal across your buildings.

#### **Panel Colors**

<sup>\*</sup> Please contact us for alternative colors.

| Useful Size | Minimum<br>Length | Maximum<br>Length | Sheet Thickness                                  | Insulation Thickness                     | RIB |
|-------------|-------------------|-------------------|--------------------------------------------------|------------------------------------------|-----|
| 1000 mm     | 2 Meters          | 15 Meters         | 0,30 mm - 040 mm<br>0,50 mm - 0,60 mm<br>0,70 mm | 40 mm - 50 mm<br>60 mm - 80 mm<br>100 mm | 7   |