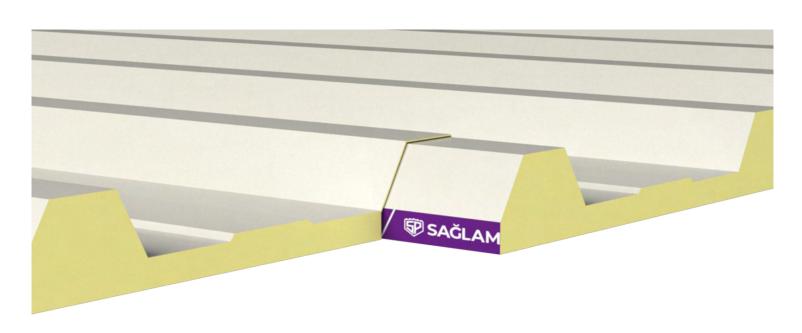

## 7 RIB ROOF PANEL

The 7-RIB profile of this roofing panel is both robust and aesthetically pleasing, making it a highly versatile solution for a wide range of structures, from industrial facilities to residential projects. This product combines cost-effectiveness with high durability, adapting seamlessly to various climatic conditions while ensuring both structural integrity and visual appeal across your buildings.

#### **Panel Colors**

<sup>\*</sup> Please contact us for alternative colors.

| Useful Size | Minimum<br>Length | Maximum<br>Length | Sheet Thickness                                  | Insulation Thickness                     | RIB |
|-------------|-------------------|-------------------|--------------------------------------------------|------------------------------------------|-----|
| 1000 mm     | 2 Meters          | 15 Meters         | 0,30 mm - 040 mm<br>0,50 mm - 0,60 mm<br>0,70 mm | 40 mm - 50 mm<br>60 mm - 80 mm<br>100 mm | 7   |