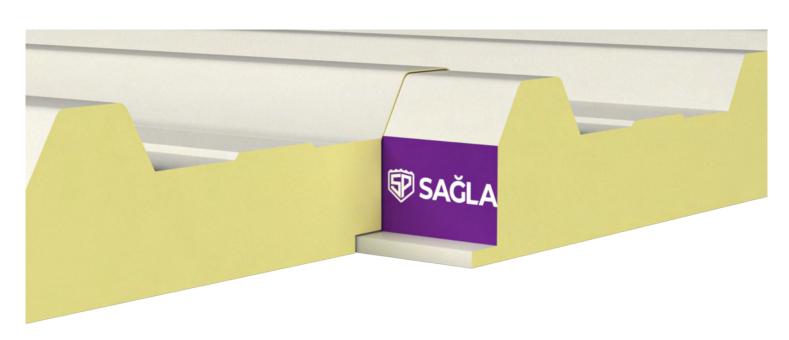

## 7 RIB ROOF PANEL

The 7-RIB profile of this roofing panel is both robust and aesthetically pleasing, making it a highly versatile solution for a wide range of structures, from industrial facilities to residential projects. This product combines cost-effectiveness with high durability, adapting seamlessly to various climatic conditions while ensuring both structural integrity and visual appeal across your buildings.