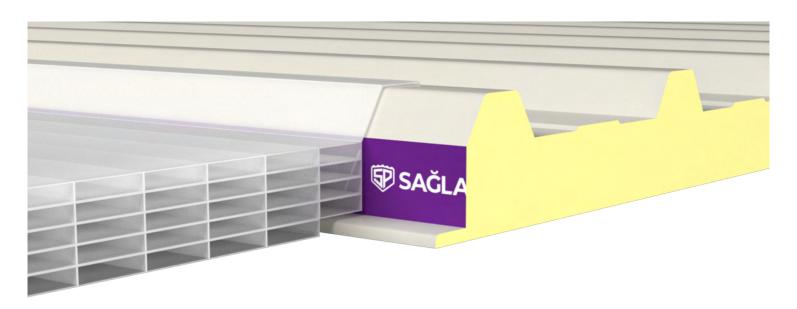

## SOLAR COMPATIBLE **ROOF PANEL**

This building component is designed to promote the use of renewable energy sources and enhance the energy efficiency of buildings. In addition to the usual benefits of standard sandwich panels, such as lightweight structure, durability, and ease of installation, this product is equipped with an integrated mounting system for photovoltaic panels.

#### **Panel Colors**

Sağlam Panel, which is produced with 7 RAL colors as standard, can be produced with any color from the RAL catalog, which contains hundreds of colors upon request.

**RAL** 9002

<sup>\*</sup> Please contact us for alternative colors.

| Useful Size | Minimum<br>Length | Maximum<br>Length | Sheet Thickness                                   | Insulation Thickness                     | RIB |
|-------------|-------------------|-------------------|---------------------------------------------------|------------------------------------------|-----|
| 1000 mm     | 2 Meters          | 15 Meters         | 0,40 mm - 0,50 mm<br>0,60 mm - 0,70 mm<br>0,80 mm | 40 mm - 50 mm<br>60 mm - 80 mm<br>100 mm | 7   |

| Top Layer                      | Bottom Layer                   | PUR/PIR Insulation   | Non-Flammability<br>Class |
|--------------------------------|--------------------------------|----------------------|---------------------------|
| Prepainted Galvanized<br>Sheet | Prepainted Galvanized<br>Sheet | 38 - 42 Density / m³ | B1 / B2                   |