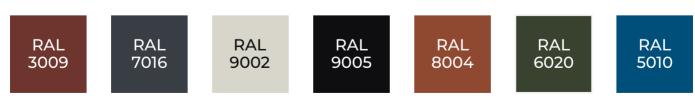

#### **Panel Colors**

Sağlam Panel, which is produced with 7 RAL colors as standard, can be produced with any color from the RAL catalog, which contains hundreds of colors upon request.

**RAL** 9002

<sup>\*</sup> Please contact us for alternative colors.