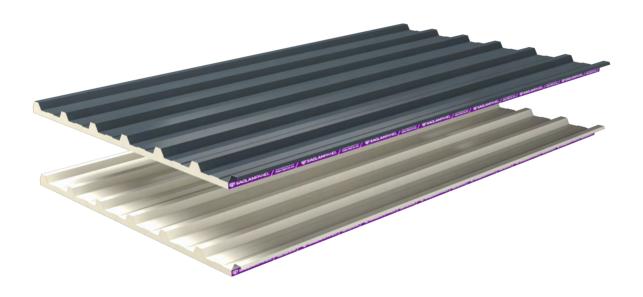

# MICRO PATTERNED FACADE PANEL

The facade panels are available in a variety of thicknesses and colours. In high-rise buildings, these panels offer significant advantages by minimising the load on the supporting structure due to their lightweight design. These panels are renowned for their aesthetic appeal, which allows them to blend seamlessly with modern architecture. They are trusted for use in both residential and industrial buildings. Their straightforward installation process reduces assembly time, while their durable construction provides a long-lasting, low-maintenance facade solution.

#### **Panel Colors**

<sup>\*</sup> Please contact us for alternative colors.

| Useful Size | Minimum<br>Length | Maximum<br>Length | Sheet Thickness                                   | Insulation Thickness                                       | RIB |
|-------------|-------------------|-------------------|---------------------------------------------------|------------------------------------------------------------|-----|
| 1000 mm     | 2 Meters          | 15 Meters         | 0,30 mm - 0,40 mm<br>0,50 mm - 0,60 mm<br>0,70 mm | 40 mm - 50 mm<br>60 mm - 80 mm - 100 mm<br>120 mm - 150 mm | -   |