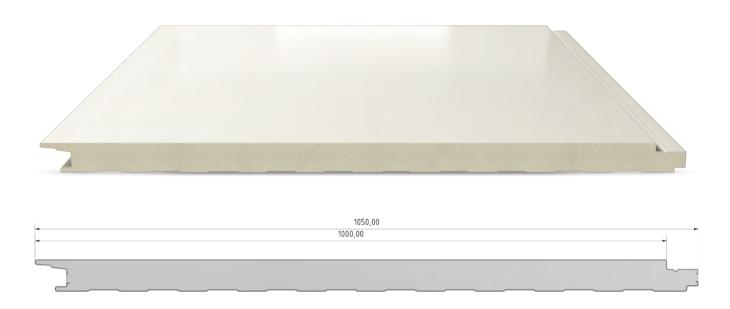

## 7 RIB ROOF PANEL

The 7-RIB profile of this roofing panel is both robust and aesthetically pleasing, making it a highly versatile solution for a wide range of structures, from industrial facilities to residential projects. This product combines cost-effectiveness with high durability, adapting seamlessly to various climatic conditions while ensuring both structural integrity and visual appeal across your buildings.

#### **Panel Colors**

<sup>\*</sup> Please contact us for alternative colors.

| Useful Size | Minimum<br>Length | Maximum<br>Length | Sheet Thickness                                  | Insulation Thickness                     | RIB |
|-------------|-------------------|-------------------|--------------------------------------------------|------------------------------------------|-----|
| 1000 mm     | 2 Meters          | 15 Meters         | 0,30 mm - 040 mm<br>0,50 mm - 0,60 mm<br>0,70 mm | 40 mm - 50 mm<br>60 mm - 80 mm<br>100 mm | 7   |