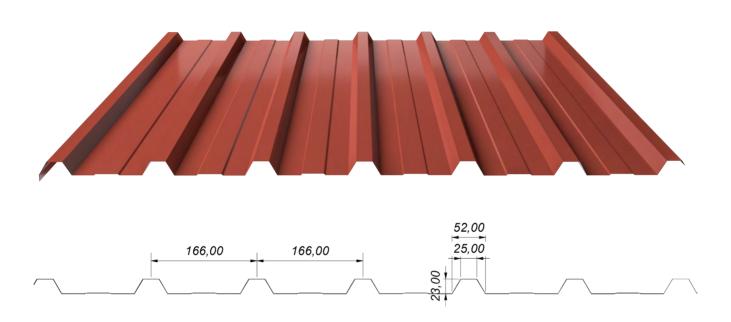

## 27/200

## TRAPEZOIDAL SHEET

The 27/200 trapezoidal sheet offers an elegant and modern appearance, providing an aesthetically refined solution for both roofing and facade cladding applications. Its lightweight structure imposes minimal load on surfaces, while its easy installation reduces time and labour costs. This versatile product is available in various thicknesses and colour options, meeting the demands of a wide range of projects and ensuring long-term performance across diverse applications.

## **TECHNICAL SPECIFICATIONS**

| Useful Size | Minimum<br>Length | Maximum<br>Length | Sheet Thickness                                                                | RIB | Top Layer                      |
|-------------|-------------------|-------------------|--------------------------------------------------------------------------------|-----|--------------------------------|
| 1000 mm     | 1 Meters          | 15 Meters         | 0,30 mm - 0,40 mm - 0,50 mm - 0,60 mm<br>0,70 mm - 0,80 mm - 0,90 mm - 1,00 mm | 6   | Prepainted<br>Galvanized Sheet |