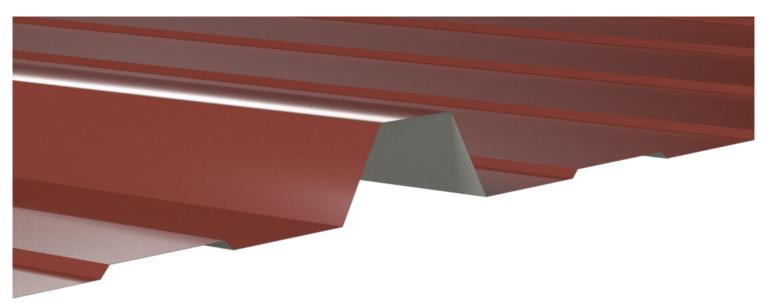

## TRAPEZOIDAL SHEET

The 5-rib trapezoidal sheet offers an elegant and modern appearance, providing an aesthetically refined solution for both roofing and facade cladding applications. Its lightweight structure imposes minimal load on surfaces, while its easy installation reduces time and labour costs. This versatile product is available in various thicknesses and colour options, meeting the demands of a wide range of projects and ensuring long-term performance across diverse applications.

#### **Panel Colors**

Sağlam Panel, which is produced with 7 RAL colors as standard, can be produced with any color from the RAL catalog, which contains hundreds of colors upon request.

RAL 7016

RAL 9002 RAL 9005 RAL 8004