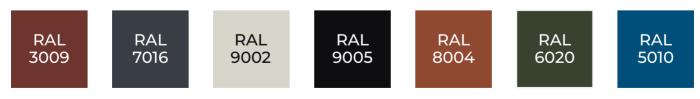

#### **Panel Colors**

Sağlam Panel, which is produced with 7 RAL colors as standard, can be produced with any color from the RAL catalog, which contains hundreds of colors upon request.

**RAL** 9002

<sup>\*</sup> Please contact us for alternative colors.